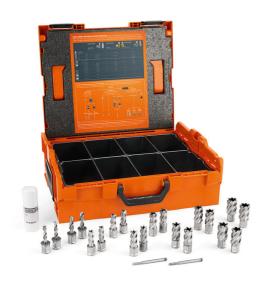

## **KBC 36 MAGFORCE Truckframe-Set 3/4 in Weldon / HSS SPECIAL 25**

User set of HSS core drill bits in an L-BOXX.IThe most common HSS SPECIAL core drill bit diameters in one set. Perfect for the construction of frames for vehicles and special vehicles. JHSS SPECIAL 25 core drill bit: Thanks to its special cutting geometry, the core is cut from the inside out and materials of multiple layers can therefore be drilled in a single process. Twist drills and countersink bits: With this set you can have everything you need for core drilling and blind holes readily to hand. L-BOXX system: Keep things stowed clearly, tidily and safely. Thanks to the tray for small parts, there is room for all accessories and the L-BOXXs can also be joined together and stacked with ease. HSS twist drills, 35 mm cutting depth (2 each of diameter 8 mm and 10 mm) JHSS SPECIAL 25 core drill bits, 25 mm cutting depth (2 each of diameter 12/14/16/18/20/22/24/26 mm)|2 x 82 mm centring pin|1 cutting paste|1 L-BOXX 136 for accessories