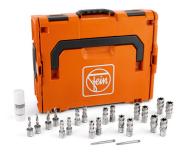

## **KBC 36 MAGFORCE Truckframe-Set 3/4 in Weldon / HSS SPECIAL 25**

User set of HSS core drill bits in an L-BOXX.IThe most common HSS SPECIAL core drill bit diameters in one set. Perfect for the construction of frames for vehicles and special vehicles. JHSS SPECIAL 25 core drill bit: Thanks to its special cutting geometry, the core is cut from the inside out and materials of multiple layers can therefore be drilled in a single process. Twist drills and countersink bits: With this set you can have everything you need for core drilling and blind holes readily to hand. L-BOXX system: Keep things stowed clearly, tidily and safely. Thanks to the tray for small parts, there is room for all accessories and the L-BOXXs can also be joined together and stacked with ease. HSS twist drills, 35 mm cutting depth (2 each of diameter 8 mm and 10 mm) JHSS SPECIAL 25 core drill bits, 25 mm cutting depth (2 each of diameter 12/14/16/18/20/22/24/26 mm)|2 x 82 mm centring pin|1 cutting paste|1 L-BOXX 136 for accessories