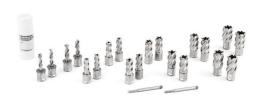

## **KBC 36 MAGFORCE Truckframe-Set 3/4 in Weldon / HSS SPECIAL 25**

User set of HSS core drill bits in an L-BOXX.IThe most common HSS SPECIAL core drill bit diameters in one set. Perfect for the construction of frames for vehicles and special vehicles. JHSS SPECIAL 25 core drill bit: Thanks to its special cutting geometry, the core is cut from the inside out and materials of multiple layers can therefore be drilled in a single process. Twist drills and countersink bits: With this set you can have everything you need for core drilling and blind holes readily to hand. L-BOXX system: Keep things stowed clearly, tidily and safely. Thanks to the tray for small parts, there is room for all accessories and the L-BOXXs can also be joined together and stacked with ease. HSS twist drills, 35 mm cutting depth (2 each of diameter 8 mm and 10 mm) JHSS SPECIAL 25 core drill bits, 25 mm cutting depth (2 each of diameter 12/14/16/18/20/22/24/26 mm)|2 x 82 mm centring pin|1 cutting paste|1 L-BOXX 136 for accessories