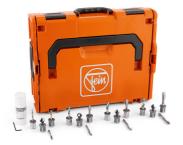

## Machinery-Set 3/4 in Weldon

User set comprising a large number of tapping accessories in an L-BOXX|The most common tapping drills for through holes in one set. Perfect for the construction of machines and machine tools. |Twist drills and countersink bits: With this set you can have everything you need for core drilling and blind holes readily to hand.|L-BOXX system: Keep things stowed clearly, tidily and safely. Thanks to the tray for small parts, there is room for all accessories and the L-BOXXs can also be joined together and stacked with ease.|Tapping drills (2 each of M6, M8, M10, M12 (DIN 352 / ISO 13))|HSS twist drills, 35 mm cutting depth (1 each of diameter 5.0 / 6.8 / 8.5 / 10.2 mm) |4 x HSS 90° countersink bits, diameter 16.5 mm|1 cutting paste|1 L-BOXX 136 for accessories