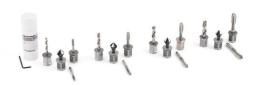

## Machinery-Set 3/4 in Weldon

User set comprising a large number of tapping accessories in an L-BOXX|The most common tapping drills for through holes in one set. Perfect for the construction of machines and machine tools. |Twist drills and countersink bits: With this set you can have everything you need for core drilling and blind holes readily to hand.|L-BOXX system: Keep things stowed clearly, tidily and safely. Thanks to the tray for small parts, there is room for all accessories and the L-BOXXs can also be joined together and stacked with ease.|Tapping drills (2 each of M6, M8, M10, M12 (DIN 352 / ISO 13))|HSS twist drills, 35 mm cutting depth (1 each of diameter 5.0 / 6.8 / 8.5 / 10.2 mm) |4 x HSS 90° countersink bits, diameter 16.5 mm|1 cutting paste|1 L-BOXX 136 for accessories