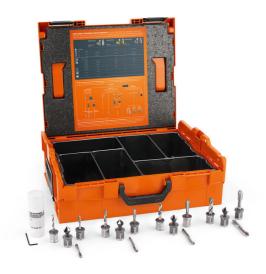

## Machinery-Set 3/4 in Weldon

User set comprising a large number of tapping accessories in an L-BOXX|The most common tapping drills for through holes in one set. Perfect for the construction of machines and machine tools. |Twist drills and countersink bits: With this set you can have everything you need for core drilling and blind holes readily to hand.|L-BOXX system: Keep things stowed clearly, tidily and safely. Thanks to the tray for small parts, there is room for all accessories and the L-BOXXs can also be joined together and stacked with ease.|Tapping drills (2 each of M6, M8, M10, M12 (DIN 352 / ISO 13))|HSS twist drills, 35 mm cutting depth (1 each of diameter 5.0 / 6.8 / 8.5 / 10.2 mm) |4 x HSS 90° countersink bits, diameter 16.5 mm|1 cutting paste|1 L-BOXX 136 for accessories