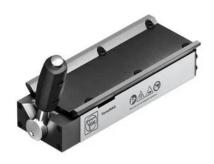

# Permanent magnet with a maximum holding force of up to 7800 N

The powerful permanent magnet is the foundation of the FEIN VersaMAG system. With an integrated mounting plate, the permanent magnet guarantees success in every application.

#### **Details**

- > Mobile, flexible and swift use. Adapts to every workstation thanks to the compact design and extra-narrow permanent magnet.
- > Optimises every workstation: clean and reliable working with versatile application options.
- Modular system: the unique modular system ensures a secure hold in a very wide range of work situations and the right accessories can be added at any time.
- Up to 7800 N holding force for reliable clamping on all magnetic surfaces thanks to an innovative 2-rotor system – even when working with thin sheet metals (from a thickness of 4 mm).
- Clamping in tight sports or on vertical levels? Not a problem with the compact design and extra-narrow permanent magnet.
- > 30% magnetic bias for precise alignment of the permanent magnet.

#### Price includes

1 x permanent magnet

**/** 

1 x mounting plate

1 lashing strap