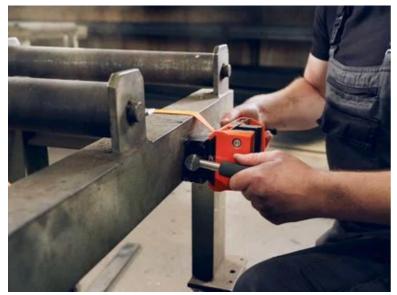

very wide range of work situations and the right accessories can be added at any time.
- Up to 7800 N holding force for reliable clamping on all magnetic surfaces thanks to an innovative 2-rotor system – even when working with thin sheet metals (from a thickness of 4 mm).
- Clamping in tight sports or on vertical levels? Not a problem with the compact design and extra-narrow permanent magnet.
- > 30% magnetic bias for precise alignment of the permanent magnet.

#### Price includes

1 x permanent magnet

**/** 

1 x mounting plate

1 lashing strap

### Technical data

## TECHNICAL DATA

Magnetic holding power

Magnetic foot dimensions

Magnetic foot dimensions

Weight according to EPTA

Weight according to EPTA

7,800 N

212 x 70 mm

212 x 70 mm

3.75 kg

3.75 kg



# Application examples