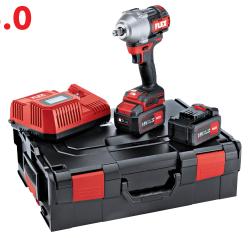

## **Standard equipment**

- 1 Belt clip (430714)
- 1 Carrying case L-BOXX® (414085)
- 2 Li-Ion rechargeable battery pack 18,0 V (445894)
- 1 Rapid charger (417882) 1 Case insert (531322)