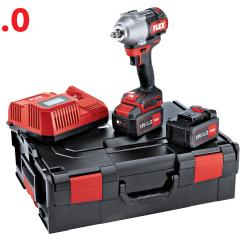

## **Standard equipment**

- 1 Belt clip (430714)
- 1 Carrying case L-BOXX® (414085)
- 2 Li-Ion rechargeable battery pack 18,0 V (445894)
- 1 Rapid charger (417882) 1 Case insert (531322)