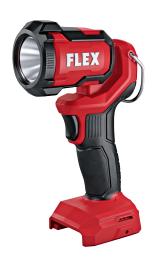

## WL 300 18.0

LED cordless hand torch 18.0 V Order no. 513075 GTIN 4030293234925

- Powerful LED cordless light with 2 brightness levels, 300 lumen and 150 lumen
- The LED lamp head can be swivelled through 104° degrees. This allows optimum illumination of the working space at all times
- Ergonomic grip with softgrip
- With metal bracket for flexible positioning or for carrying the lamp and belt clip
- LED battery capacity display
- FLEX battery system: suitable for all FLEX 18,0 V battery packs. Delivery does not include battery and charger