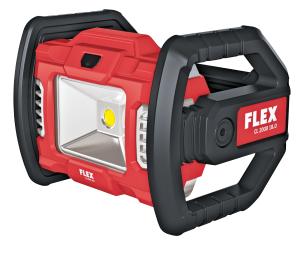

## CL 2000 18.0

LED cordless building site spotlight 18.0 V Order no. 472921 GTIN 4030293211728

- Powerful cordless construction site light with two brightness settings, 1,200 and 2,000 lumen
- Lamp can be turned through 360°
- 5/8" connection thread for tripods
- With optional wall fastening
- Rugged and long-life for heavy-duty use
- LED battery capacity display
- Visual early-warning system: low battery charge is indicated by slightly decreasing level of brightness
- FLEX battery system: suitable for all FLEX 18,0 V battery packs. Delivery does not include battery and charger

| Battery voltage             | 18.0 V             |
|-----------------------------|--------------------|
| Battery capacity            | 2.5 / 5.0 / 8.0 Ał |
| Luminous flux               | 1200 / 2000 lm     |
| Dimensions WxLxH            | 193 x 230 x 190 mm |
| Weight without battery pack | 2.4 kg             |