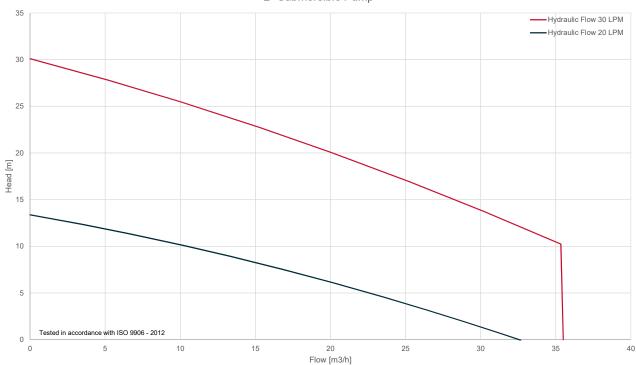

## **HYCON HWP2 PERFORMANCE CURVE**

## **HYDRAULIC SUBMERSIBLE PUMP HWP2**

| Item no. HWP2, 20-30 l.p.m. PLEASE NOTE: Discharge Hose is not included. | 3030002 |
|--------------------------------------------------------------------------|---------|
| 10 m. discharge hose with couplings.                                     | 4032697 |
| Weight, kg                                                               | 7,7     |
| Oil Flow, Ipm                                                            | 20-30   |
| Max pressure, bar                                                        | 172     |
| Capacity, m³/h                                                           | 35      |
| Max head, m                                                              | 30      |
| Max solids, mm                                                           | ø38     |