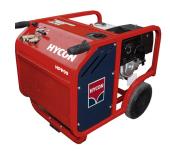

## **HYCON HPP09 POWER PACK**

## **PRODUCT FEATURES**

The HPP09 operates any 20 lpm tools such as breakers, saws, pumps and core drills at maximum performance. Featuring a hydraulic throttle control system (Power On Demand) that automatic speeds up the engine when the connected tool is activated.

The power pack has an integrated oil alert on engine oil level.

## **HYDRAULIC POWER PACK HPP09**

| Item no. HPP09                     | 2020009               |
|------------------------------------|-----------------------|
| Oil flow, l.p.m.                   | 1x20                  |
| Max pressure, bar                  | 150                   |
| Engine                             | Honda 9.0 HP Gasoline |
| Starter                            | Recoil                |
| Dimensions: LxWxH, mm / Weight, kg | 680x560x593 / 81      |
| Noise level 1m Lpa dB              | 88                    |
| Noise level 1m Lwa dB              | 100                   |