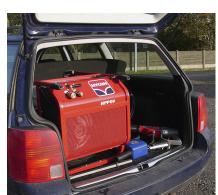

This power pack is very popular for the rental business, contractors, municipalities and supply companies.

It is very compact, which enables transportation in the back of a car or in a van. The investment in this power pack and a breaker is usually less than half the price of a 4m<sup>3</sup> compressor and breaker, and the performance is the same.