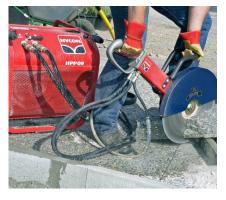

## **PRODUCT FEATURES**

The HPP09 operates any 20 lpm tools such as breakers, saws, pumps and core drills at maximum performance. Featuring a hydraulic throttle control system (Power On Demand) that automatic speeds up the engine when the connected tool is activated.

This power pack is very popular for the rental business, contractors, municipalities and supply companies.

It is very compact, which enables transportation in the back of a car or in a van. The investment in this power pack and a breaker is usually less than half the price of a 4m<sup>3</sup> compressor and breaker, and the performance is the same.