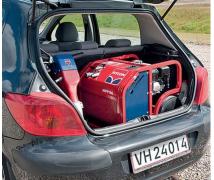

## **PRODUCT FEATURES**

The mantra for the HPP06 is to keep it simple and small but powerful. It is the ultimate compact and lightweight power pack.

Being the smallest power pack in the HYCON product range, it is lightweight and easy to handle, but will provide

sufficient power to many HYCON tools with only a very low fuel consumption.

This makes the HPP06 an ideal choice for the rental or light construction business.