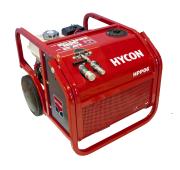

## **PRODUCT FEATURES**

The mantra for the HPP06 is to keep it simple and small but powerful. It is the ultimate compact and lightweight power pack.

Being the smallest power pack in the HYCON product range, it is lightweight and easy to handle, but will provide

sufficient power to many HYCON tools with only a very low fuel consumption.

This makes the HPP06 an ideal choice for the rental or light construction business.