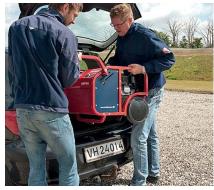

## **PRODUCT FEATURES**

The mantra for the HPP06 is to keep it simple and small but powerful. It is the ultimate compact and lightweight power pack.

Being the smallest power pack in the HYCON product range, it is lightweight and easy to handle, but will provide

sufficient power to many HYCON tools with only a very low fuel consumption.

This makes the HPP06 an ideal choice for the rental or light construction business.