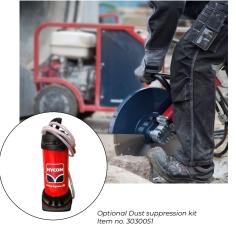

Hydraulic direct drive high quality motor assume a minimum of service. Flushing water runs through body and hydraulic motor for extra cooling and to keep all surfaces cold.