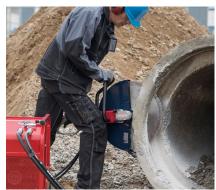

The fact, that the saw is always working and does not require service means higher profits than with e.g. a petrol saw.

The saw stops automatically if the blade jams because of the system pressure relief valve. The blade stops rotating maximum 10 sec. after releasing the trigger. Assuring no injury to the operator. The hydraulic cut-off saw from HYCON can be used for horizontal and vertical cutting.