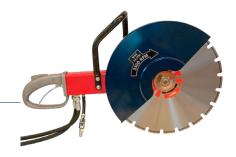

## **HYCON HCS18 CUT-OFF SAW**

## **PRODUCT FEATURES**

The HYCON PREMIUM Cut-off Saw cuts all types of concrete, steel, brick wall, asphalt etc. The HYCON Cut-off saw is a very sturdy tool intended for cutting even under the most extreme conditions. It is completely unaffected by water and dust, and all parts run in oil. The HYCON PREMIUM-saws are build for hard use day after day - without breakdowns.

## **HYDRAULIC CUT-OFF SAW HCS18**

| Item no. HCS18, 20-40 l.p.m.        | 3030451 |
|-------------------------------------|---------|
| Disc size, mm                       | ø450    |
| Oil Flow, Ipm                       | 20-40   |
| Working Pressure, bar               | 120     |
| Max pressure, bar                   | 172     |
| Weight w/o hose/disc, kg            | 8.1     |
| Cutting depth, mm                   | 187     |
| Noise level Lpa dB                  | 99      |
| Noise level LwA dB                  | 110     |
| Vibration level, m/s                | <2.5    |
| Periferial blade cutting speed, m/s | 79      |