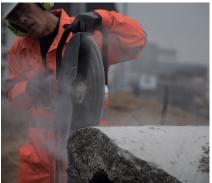

## **PRODUCT FEATURES**

The HYCON PREMIUM Cut-off Saw cuts all types of concrete, steel, brick wall, asphalt etc. The HYCON Cut-off saw is a very sturdy tool intended for cutting even under the most extreme conditions. It is completely unaffected by water and dust, and all parts run in oil. The HYCON PREMIUM-saws are build for hard use day after day - without breakdowns.

The fact, that the saw is always working and does not require service means higher profits than with e.g. a petrol saw.

The saw stops automatically if the blade jams because of the system pressure relief valve. The blade stops rotating maximum 10 sec. after releasing the trigger. Assuring no injury to the operator. The hydraulic cut-off saw from HYCON can be used for horizontal and vertical cutting.