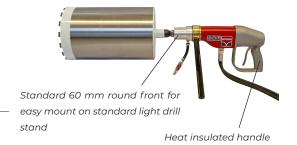

## **PRODUCT FEATURES**

The HCD50-200 core drill is the most powerful and easy manageable handheld core drill available. Perfect for any handheld coring in difficult accessible places where rigs or electric drill is not possible to use.

world of opportunities and massive time savings. However, for tough jobs it fits in a standard drill rig.

The core drill comes with a build in hydraulic torque limiter, which assures max torque and no kickback if the core drill jams. The core drill has an automatic integrated security switch, which stops the core drill if the core bit jams. However, in case of jamming, always loosen the core bit from the material, before you start drilling again. The integrated security is set from the factory and may not be disturbed.