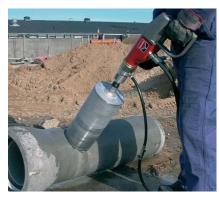

Drilling in concrete pipe, ventilation holes or just any type of job where handheld is just the fastest way to get the job done. It is unaffected by water, dust, etc. and is very popular for sewage installations. The fact that you can drill handheld up to Ø350 mm and with no need for a drill rig opens up a

world of opportunities and massive time savings. However, for tough jobs it fits in a standard drill rig.

The core drill comes with a build in hydraulic torque limiter, which assures max torque and no kickback if the core drill jams. The core drill has an automatic integrated security switch, which stops the core drill if the core bit jams. However, in case of jamming, always loosen the core bit from the material, before you start drilling again. The integrated security is set from the factory and may not be disturbed.