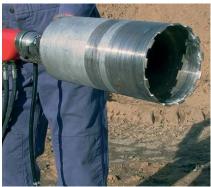

Drilling in concrete pipe, ventilation holes or just any type of job where handheld is just the fastest way to get the job done. It is unaffected by water, dust, etc. and is very popular for sewage installations. The fact that you can drill handheld up to Ø350 mm and with no need for a drill rig opens up a