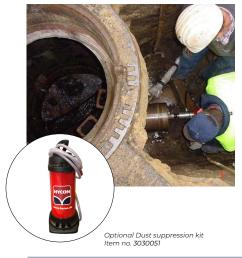

Drilling in concrete pipe, ventilation holes or just any type of job where handheld is just the fastest way to get the job done. It is unaffected by water, dust, etc. and is very popular for sewage installations. The fact that you can drill handheld up to Ø350 mm and with no need for a drill rig opens up a