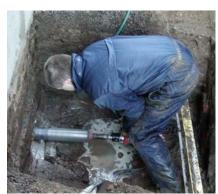

## **PRODUCT FEATURES**

The HCP25-100 core drill is the most powerful and easy manageable handheld core drill available. Perfect for any handheld coring in difficult accessible places where rigs or electric drill is not possible to use.

Drilling in concrete pipe, ventilation holes or just any type of job where handheld is just the fastest way to get the job done.

It is extremely easy to use and will drill through any material. There is no need for a drill rig. However for more tough jobs the HCD25-100 fits in a standard drill rig.