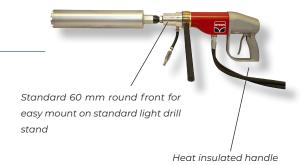

## **PRODUCT FEATURES**

The HCP25-100 core drill is the most powerful and easy manageable handheld core drill available. Perfect for any handheld coring in difficult accessible places where rigs or electric drill is not possible to use.

Drilling in concrete pipe, ventilation holes or just any type of job where handheld is just the fastest way to get the job done.

It is extremely easy to use and will drill through any material. There is no need for a drill rig. However for more tough jobs the HCD25-100 fits in a standard drill rig.

The core drill comes with a build in hydraulic torque limiter, which assures max torque and no kickback if the core drill jams. The core drill has an automatic integrated security switch, which stops the core drill if the core bit jams. However, in case of jamming, always loosen the core bit from the material, before you start drilling again. The integrated security is set from the factory and may not be disturbed.