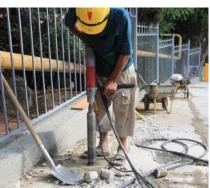

## **PRODUCT FEATURES**

The HCP25-100 core drill is the most powerful and easy manageable handheld core drill available. Perfect for any handheld coring in difficult accessible places where rigs or electric drill is not possible to use.

Drilling in concrete pipe, ventilation holes or just any type of job where handheld is just the fastest way to get the job done.

It is extremely easy to use and will drill through any material. There is no need for a drill rig. However for more tough jobs the HCD25-100 fits in a standard drill rig.