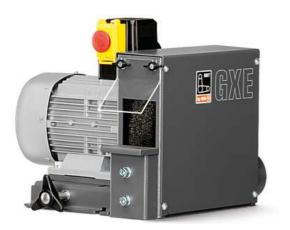

## **GRIT GXE**

#### Deburring machine

Highly effective deburring machine for manual trades and for small series

Product number: 7 901 05 00 40 3

#### Details

- Modular extendable with sturdy machine base also with integrated extraction
- Robust AC motor provides deburring with steady speed
- > For deburring of metal pipes, profiles, and flat materials up to a workpiece width of 75 mm.
- > Connection for extraction option available
- > Broad range of wire brushes available
- > Effective deburring
- > Motor protection switch