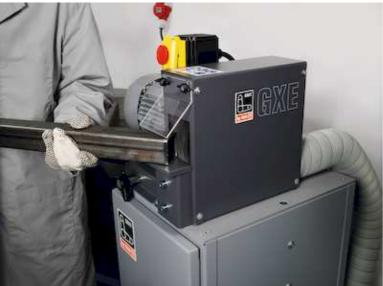

ated extraction
- Robust AC motor provides deburring with steady speed
- > For deburring of metal pipes, profiles, and flat materials up to a workpiece width of 75 mm.
- > Connection for extraction option available
- > Broad range of wire brushes available
- > Effective deburring
- > Motor protection switch

#### Price includes

- 1 CEE plug (16 A)
- Supplied without steel brush

### Technical data

### TECHNICAL DATA

| Input                          | 2.2 kW               |
|--------------------------------|----------------------|
| Current/Voltages               | 3 x 400/440V 50/60Hz |
| Speed, no load                 | 1,500 rpm            |
| Tool dimensions max. Ø x width | 250 x 60 mm          |
| Weight                         | 32 kg                |



# Application examples