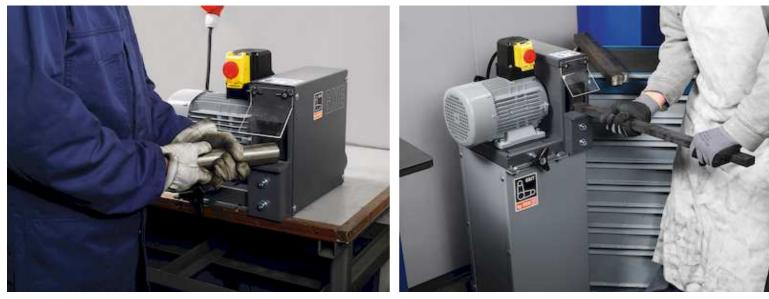

grated extraction
- Robust AC motor provides deburring with steady speed
- > For deburring of metal pipes, profiles, and flat materials up to a workpiece width of 75 mm.
- > Connection for extraction option available
- > Broad range of wire brushes available
- > Effective deburring
- > Motor protection switch

#### Price includes

- 1 CEE plug (16 A)
- Supplied without steel brush

### Technical data

### TECHNICAL DATA

| Input                          | 2.2 kW               |
|--------------------------------|----------------------|
| Current/Voltages               | 3 x 400/440V 50/60Hz |
| Speed, no load                 | 1,500 rpm            |
| Tool dimensions max. Ø x width | 250 x 60 mm          |
| Weight                         | 32 kg                |



# Application examples