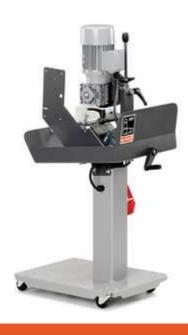

# **GRIT GXC**

# Centreless grinding module

Cylindrical grinding module for perfect surfaces of metal and stainless steel pipes and shafts

Product number: 7 901 23 00 44 3

#### Details

- Automatic feed is individually adjustable
- > High process speed at highest surface quality
- > For grinding of pipes and shafts of diameters ranging > Wet grinding in possible combination with GXW from Ø 10 - 100 mm
- > Combination possibilities with belt grinders GX 75 (2H)

#### Price includes

1 guide rail, nylon

1 quide rail, brass

1 CEE plug (16 A)

### Technical data

## TECHNICAL DATA

Input

Current/Voltages

Pipes up to Ø

Belt size

Weight

0.18 kW

3 x 400/440V 50/60Hz

10 - 100 mm

75 x 2,000 mm

48 kg