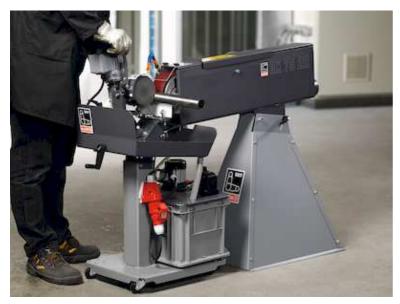

# **GRIT GXC**

# Centreless grinding module

Cylindrical grinding module for perfect surfaces of metal and stainless steel pipes and shafts

Product number: 7 901 23 00 44 3

#### Details

- Automatic feed is individually adjustable
- > High process speed at highest surface quality
- > For grinding of pipes and shafts of diameters ranging > Wet grinding in possible combination with GXW from Ø 10 - 100 mm
- > Combination possibilities with belt grinders GX 75 (2H)

#### Price includes



1 guide rail, nylon



1 quide rail, brass



1 CEE plug (16 A)

### Technical data

## TECHNICAL DATA

Input

Current/Voltages

Pipes up to Ø

Belt size

Weight

0.18 kW

3 x 400/440V 50/60Hz

10 - 100 mm

75 x 2,000 mm

48 kg



# Application examples