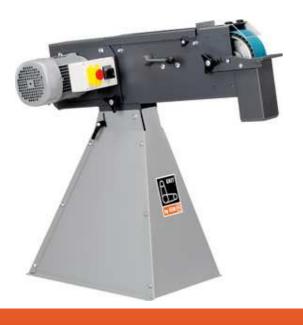

### **GRIT GX 75 2H**

# Belt grinder (base unit), 75 mm, can be switched

Powerful belt grinder, modular expandable, for manual trades and for small series, ideal for machining stainless steel

Product number: 7 901 22 00 40 3

#### **Details**

- > Expandable because of additional modules
- Speeds optimal for metal and stainless steel working at 1500/3000 rpm;
- > Height-adjustable plane grinding table for linear plane grinding

Detachable swarf collector

- Connection for extraction option available
- > Work level is individually adjustable
- > Patented belt-tensioning system
- > Robust three-phase AC motor
- > Low vibrations