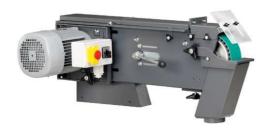

## **GRIT GIS 75**

# Belt grinder

High-performance grinder for standard grinding tasks

Product number: 7 902 29 00 44 3

#### **Details**

- > High-performance belt grinder with sturdy machine hase
- > Constant speed at high grinding performance thanks to robust 4-kW motor
  - Very good price-performance ratio

- Detachable swarf collector
- > Patented belt-tensioning system
- > Low-vibration thanks to robust design