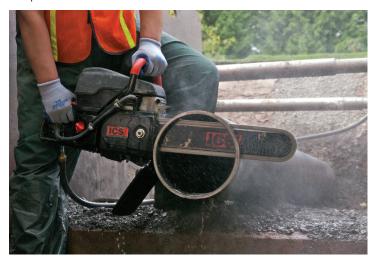

## PowerGrit® Pipe Cutting Chain

Safer, Faster, Easier,

The ICS Utility power cutter addresses operator safety with its revolutionary grinding technology which virtually eliminates rotational kickback and improves operator positioning when cutting pipe. Utilized by public and private water and wastewater departments worldwide, this patented platform, exclusively from ICS, is designed to cut a variety of materials from ductile iron to plastic pipe with far less excavation. The ability to cut up to 24" pipe completely from one side radically reduces the difficulty of the job. Complete your next job safer, faster and easier with ICS Utility power cutters.

PowerGrit chain utilizes our standard diamond coating formulation and patented chain design to deliver the best balance of cutting speed and diamond life across a wide variety of pipe materials. Based on a decade of development and refinement, PowerGrit chain sets the safety and performance benchmark for cutting ductile iron, cast iron and other common pipe materials in the trench.