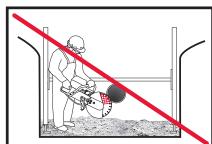

## PowerGrit® Pipe Cutting Chain

Safer, Faster, Easier,

The ICS Utility power cutter addresses operator safety with its revolutionary grinding technology which virtually eliminates rotational kickback and improves operator positioning when cutting pipe. Utilized by public and private water and wastewater departments worldwide, this patented platform, exclusively from ICS, is designed to cut a variety of materials from ductile iron to plastic pipe with far less excavation. The ability to cut up to 24" pipe completely from one side radically reduces the difficulty of the job. Complete your next job safer, faster and easier with ICS Utility power cutters.











Conventional method

## **Product Benefits**

- · Increased Safety
- Operator Control
- Reduced Excavation
- Better Access
- · Versatility

## **Cuts these materials**

- Ductile Iron Pipe
- · Cast Iron Pipe
- PVC Pipe
- HDPE Pipe
- · Insituform Pipe Lining
- Asbestos\* Concrete Pipe

\*Asbestos is a hazardous material, known to cause serious respiratory diseases. Cutting into asbestos can release asbestos fibers into the air. Always research and follow the correct safety procedures, including applicable national and state or provisional occupational health and safety regulations, and protect yourself and those around you from asbestos-related disease. Always arrange for the material to be removed safely by a qualified person. ICS is not responsible for exposure to asbestos caused by use