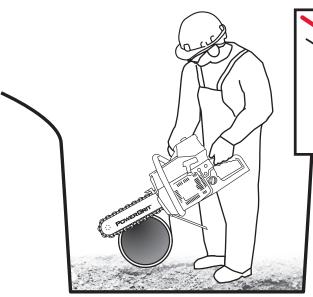

## PowerGrit® Pipe Cutting Chain

Safer, Faster, Easier,

The ICS Utility power cutter addresses operator safety with its revolutionary grinding technology which virtually eliminates rotational kickback and improves operator positioning when cutting pipe. Utilized by public and private water and wastewater departments worldwide, this patented platform, exclusively from ICS, is designed to cut a variety of materials from ductile iron to plastic pipe with far less excavation. The ability to cut up to 24" pipe completely from one side radically reduces the difficulty of the job. Complete your next job safer, faster and easier with ICS Utility power cutters.