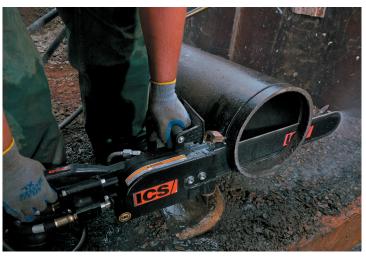

## PowerGrit® Pipe Cutting Chain

Safer, Faster, Easier,

The ICS Utility power cutter addresses operator safety with its revolutionary grinding technology which virtually eliminates rotational kickback and improves operator positioning when cutting pipe. Utilized by public and private water and wastewater departments worldwide, this patented platform, exclusively from ICS, is designed to cut a variety of materials from ductile iron to plastic pipe with far less excavation. The ability to cut up to 24" pipe completely from one side radically reduces the difficulty of the job. Complete your next job safer, faster and easier with ICS Utility power cutters.

## **Cuts these materials**

- Ductile Iron Pipe
- · Cast Iron Pipe
- PVC Pipe
- HDPE Pipe
- · Insituform Pipe Lining
- Asbestos\* Concrete Pipe

\*Asbestos is a hazardous material, known to cause serious respiratory diseases. Cutting into asbestos can release asbestos fibers into the air. Always research and follow the correct safety procedures, including applicable national and state or provisional occupational health and safety regulations, and protect yourself and those around you from asbestos-related disease. Always arrange for the material to be removed safely by a qualified person. ICS is not responsible for exposure to asbestos caused by use of this product.