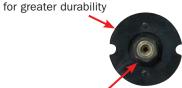

### FORCE4™ DRIVE SPROCKET

Upgraded guide ring design distributes load

Tool steel alloy guarantees exceptional strength, life, and abrasion resistance