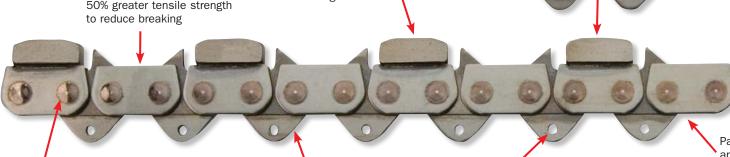

Patent pending pitch design creates the optimal combination of weight and strength

Compare the size of FORCE4™ against standard chain (both chains shown actual size)

FORCE4<sup>™</sup> has been proven to have 1.5 times the tensile strength of standard chains.

New rivet design means less stretch

Deep engagement drivelinks help keep cuts straight

Water distribution feature allows for better lubrication between bar and chain

Patented SealPRO® O-ring and bumper design for smooth cutting performance and maximum life