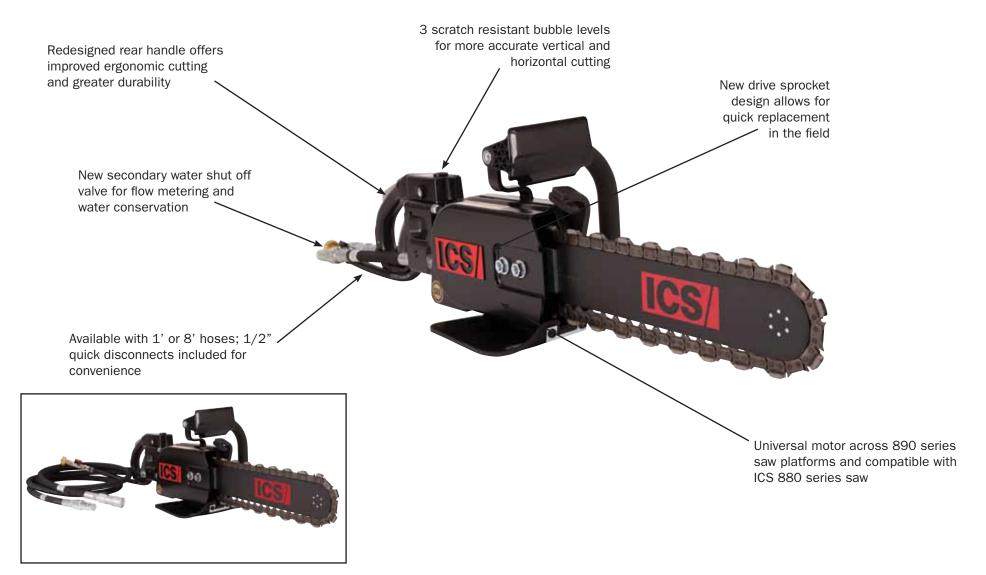

## REDESIGNED WITH THE USER IN MIND

The ICS 890 Series hydraulic cutting system offers the superior strength of FORCE4\* technology. From the redesigned, more durable rear handle, to the easy to replace drive sprocket, this saw is engineered to stand up to your toughest jobs. In a package that exceeds industry standards this sleek powerhouse is packed with features designed to make it work as hard as you do.