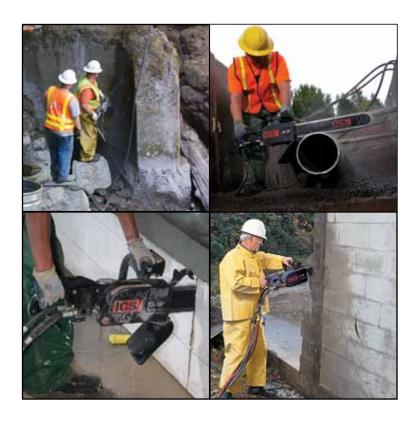

## REDESIGNED WITH THE USER IN MIND

The ICS 890 Series hydraulic cutting system offers the superior strength of FORCE4\* technology. From the redesigned, more durable rear handle, to the easy to replace drive sprocket, this saw is engineered to stand up to your toughest jobs. In a package that exceeds industry standards this sleek powerhouse is packed with features designed to make it work as hard as you do.