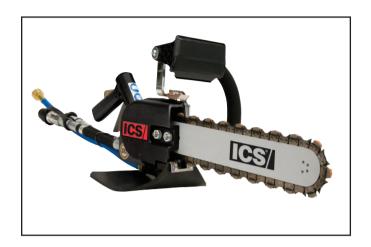

## **814PRO**

It may be small, but the 814PRO is ready for the big jobs. Lighter than other hydraulic power cutters with the ability to cut perfectly square openings as small as 3  $\frac{1}{2}$  inches (9 cm), the 814PRO is a natural for utility work and other applications where a mix of portability and power are required.

## 814PRO PRODUCT SPECIFICATIONS

| Weight                   | 15 lbs/6.8 kg (with bar and chain)                                       |
|--------------------------|--------------------------------------------------------------------------|
| Bar length               | 13 in/ (32cm)                                                            |
| Motor Speed              | 8800 rpm                                                                 |
| Horsepower(1)            | 6 hp (4.5 kW)                                                            |
| Torque                   | 7.0 ft-lbs (9.6 Nm)                                                      |
| Powerhead dimensions     | 14.3 in/36.3 cm length<br>11.3 in/28.7 cm height<br>9.2 in/23.4 cm width |
| Noise level              | 88 dB@3 ft/1 m                                                           |
| Vibration level          | 3.5 meters/second <sup>2</sup> (front handle)                            |
| Water supply requirement | 2 gpm (8 lpm) minimum                                                    |
| Water flow               | Minimum 20 psi/1.5 bar                                                   |
| Hydraulic Supply         | 8 gpm/30 lpm, 2500 psi/172.5 bar                                         |