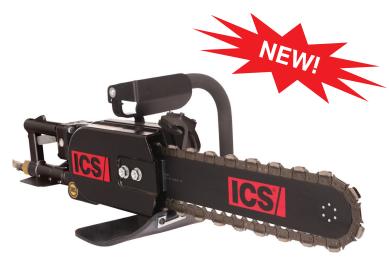

## 701-A Pneumatic Power Concrete Chain Saw

Built tough to stand up to everyday use in the harsh environment of concrete and utility pipe cutting. The unique versatility of a chain saw includes the ability to make deep plunge cuts, perfect corners, a single cut from one side and an endless variety of irregular shapes. Cut with ease, speed and portability through Reinforced Concrete, Brick, Block, Concrete Pipe, Ductile Iron, Cast Iron, Natural Stone and more. The ICS powerful pneumatic saw is designed to cut through walls, floors, pipe and columns in a single pass.