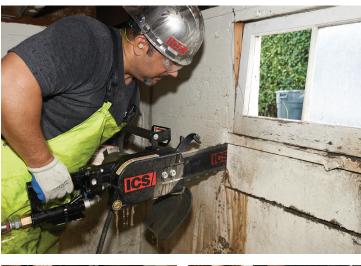

## 701-A Pneumatic Power Concrete Chain Saw

Built tough to stand up to everyday use in the harsh environment of concrete and utility pipe cutting. The unique versatility of a chain saw includes the ability to make deep plunge cuts, perfect corners, a single cut from one side and an endless variety of irregular shapes. Cut with ease, speed and portability through Reinforced Concrete, Brick, Block, Concrete Pipe, Ductile Iron, Cast Iron, Natural Stone and more. The ICS powerful pneumatic saw is designed to cut through walls, floors, pipe and columns in a single pass.