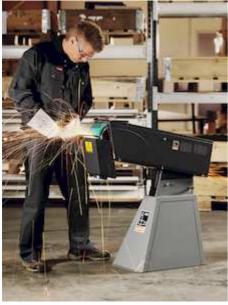

h-performance belt grinder with sturdy machine
- > Constant speed at high grinding performance thanks to robust 4-kW motor
  - Very good price-performance ratio

- Detachable swarf collector
- > Patented belt-tensioning system
- > Low-vibration thanks to robust design

#### Price includes



1 CEE plug (16 A)



1 grinding belt 150 x 2,000 mm (K 36 R)

#### Technical data

## TECHNICAL DATA

| Input               | 4 kW                 |
|---------------------|----------------------|
| Current/Voltages    | 3 x 400/440V 50/60Hz |
| Speed, no load      | 3,000 rpm            |
| Idle speed at 50 Hz | 3,000 rpm            |
| Idle speed at 60 Hz | 3,450 rpm            |
| Belt size           | 150 x 2,000 mm       |
| Weight              | 93 kg                |



# Application examples