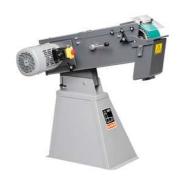

# Belt grinder, 150 mm

High-performance grinder for standard grinding applications for extra-wide workpieces.

Product number: 7 902 30 50 44 3

#### Details

- > High-performance belt grinder with sturdy machine
- > Constant speed at high grinding performance thanks to robust 4-kW motor
  - Very good price-performance ratio

- Detachable swarf collector
- > Patented belt-tensioning system
- > Low-vibration thanks to robust design