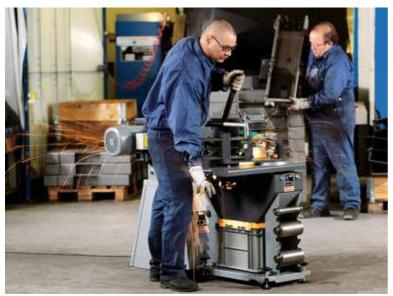

ut radii (with a diameter of 20 to 193.7 mm) on pipes and profiles.
- > Contact rollers are optionally available in standard dimensions

Optional length stop for series application

#### Price includes

1 contact roller Ø 42.4 mm

1 grinding belt 150 x 2,250 mm (K 🧹 1 dust container 36 R)

### Technical data

**TECHNICAL DATA** 

Pipes up to Ø

Belt size

Dimension profile

Weight



- > Combination possibility with belt grinder GI 150 (2H)
- > Angle setting, individually possible up to 90°

|                          | 20 - 150 mm    |
|--------------------------|----------------|
|                          | 150 x 2,250 mm |
| les / flat material max. | 120 x 150 mm   |
|                          | 109 kg         |
|                          |                |



# Application examples