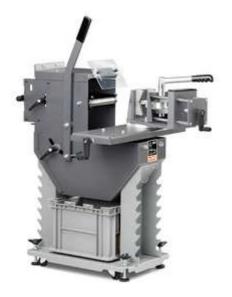

## Notch grinding unit

Radii-grinding module for precision fitting of pipes, profiles and flat materials in series application

Product number: 9 90 01 007 00 1

#### Details

- > For accurately grinding out radii (with a diameter of 20 to 193.7 mm) on pipes and profiles.
- > Contact rollers are optionally available in standard dimensions

Optional length stop for series application

#### Price includes

1 contact roller Ø 42.4 mm

1 grinding belt 150 x 2,250 mm (K 🧹 1 dust container 36 R)

### Technical data

**TECHNICAL DATA** 

Pipes up to Ø

Belt size

Dimension profile

Weight

- > Combination possibility with belt grinder GI 150 (2H)
- > Angle setting, individually possible up to 90°

|                          | 20 - 150 mm    |
|--------------------------|----------------|
|                          | 150 x 2,250 mm |
| les / flat material max. | 120 x 150 mm   |
|                          | 109 kg         |
|                          |                |