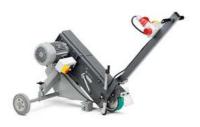

### **GRIT GIMS 75**

## Mobile carriage

Mobile carriage for effective grinding "on site" at the floor

Product number: 7 902 13 00 40 3

#### **Details**

- > Comfortable work handling thanks to standing work position
- > Highly effective grinding and polishing of weld seams on the floor
  - Grinding over and descaling of steel parts

- 3 Towing bar position can be adjusted infinitely variable
- > Minimum wall clearance
- > Depth stop