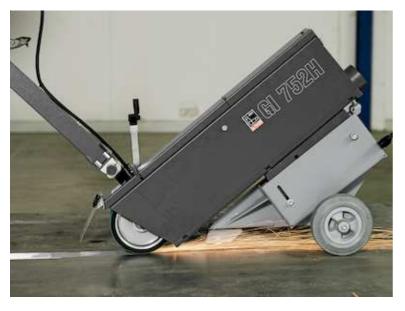

### **GRIT GIMS 75**

## Mobile carriage

Mobile carriage for effective grinding "on site" at the floor

Product number: 7 902 13 00 40 3

#### **Details**

- > Comfortable work handling thanks to standing work position
- > Highly effective grinding and polishing of weld seams on the floor
  - Grinding over and descaling of steel parts

- 3 Towing bar position can be adjusted infinitely variable
- > Minimum wall clearance
- > Depth stop

#### Technical data

#### TECHNICAL DATA

| Input            | 4 kW                 |
|------------------|----------------------|
| Current/Voltages | 3 x 400/440V 50/60Hz |
| Speed, no load   | 3,000 rpm            |
| Belt size        | 75 x 2,000 mm        |
| Weight           | 100 kg               |



# Application examples