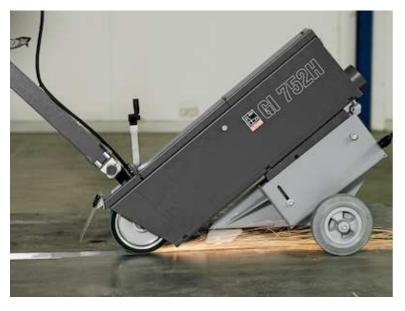

tive grinding "on site" at the floor

Product number: 7 902 16 00 40 3

#### **Details**

- > Comfortable work handling thanks to standing work position
- > Highly effective grinding and polishing of weld seams on the floor
- > Grinding over and descaling of steel parts

- > Speeds optimal for metal and stainless steel working at 1500/3000 rpm;
- > Towing bar position can be adjusted infinitely variable
- > Minimum wall clearance
- > Depth stop

26-21 1/1/

#### Technical data

Innut

## TECHNICAL DATA

| input            | 2.0 - 3.1 KVV        |
|------------------|----------------------|
| Current/Voltages | 3 x 400/440V 50/60Hz |
| Speed, no load   | 1,500 / 3,000 rpm    |
| Belt size        | 75 x 2,000 mm        |
| Weight           | 103 kg               |



# Application examples