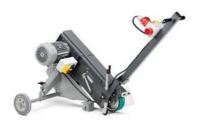

## **GIMS 75 2H**

# Mobile carriage

Mobile carriage for effective grinding "on site" at the floor

Product number: 7 902 16 00 40 3

#### **Details**

- > Comfortable work handling thanks to standing work position
- > Highly effective grinding and polishing of weld seams on the floor
- > Grinding over and descaling of steel parts

- > Speeds optimal for metal and stainless steel working at 1500/3000 rpm;
- > Towing bar position can be adjusted infinitely variable
- > Minimum wall clearance
- > Depth stop