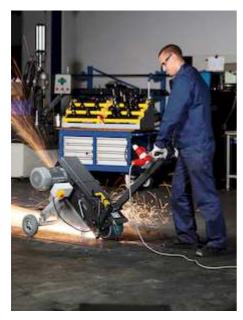

carriage for effective grinding "on site" at the floor

Product number: 7 902 17 00 40 3

#### **Details**

- > Comfortable work handling thanks to standing work position
- > Highly effective grinding and polishing of weld seams on the floor
- > Grinding over and descaling of steel parts

- > Speeds optimal for metal and stainless steel working at 1500/3000 rpm;
- > Towing bar position can be adjusted infinitely variable
- > Minimum wall clearance
- > Depth stop

#### Technical data

## TECHNICAL DATA

| Input            | 2.6 - 3.1 kW         |
|------------------|----------------------|
| Current/Voltages | 3 x 400/440V 50/60Hz |
| Speed, no load   | 1,500 / 3,000 rpm    |
| Belt size        | 150 x 2,000 mm       |
| Weight           | 114 kg               |



# Application examples