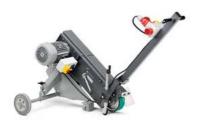

## **GIMS 150 2H**

# Mobile carriage

Mobile carriage for effective grinding "on site" at the floor

Product number: 7 902 17 00 40 3

#### **Details**

- > Comfortable work handling thanks to standing work position
- > Highly effective grinding and polishing of weld seams on the floor
- > Grinding over and descaling of steel parts

- > Speeds optimal for metal and stainless steel working at 1500/3000 rpm;
- > Towing bar position can be adjusted infinitely variable
- > Minimum wall clearance
- > Depth stop