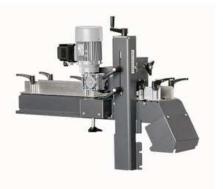

## Linisher modul

Plane grinding module for perfect longitudinal grinding of square pipes, profiles and flat materials

Product number: 7 902 48 00 40 3

#### Details

- > High operating speed because of automatic feed
- > Perfect finishing results up to the finish
- > Flat material can also be ground "upright".
- > Consistent belt dimensions 150x2000 mm
- > Belt grinder can be used for contact grinding even though module is mounted.

### TECHNICAL DATA

- > For angled workpieces
  > Combination possibility with belt grinder GI 150 (2H)
- Space-saving employment because of optional swivel plate possible.

| Input                                   | 0.18 kW              |
|-----------------------------------------|----------------------|
| Current/Voltages                        | 3 x 400/440V 50/60Hz |
| Belt size                               | 150 x 2,000 mm       |
| Dimension profiles / flat material max. | 100 x 100 mm         |
| Weight                                  | 64 kg                |