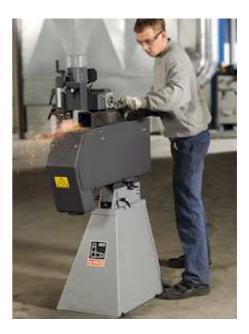

- > Flat material can also be ground "upright".
- > Consistent belt dimensions 150x2000 mm
- > Belt grinder can be used for contact grinding even though module is mounted.

#### Technical data

### TECHNICAL DATA

- > For angled workpieces
  > Combination possibility with belt grinder GI 150 (2H)
- Space-saving employment because of optional swivel plate possible.

| Input                                   | 0.18 kW              |
|-----------------------------------------|----------------------|
| Current/Voltages                        | 3 x 400/440V 50/60Hz |
| Belt size                               | 150 x 2,000 mm       |
| Dimension profiles / flat material max. | 100 x 100 mm         |
| Weight                                  | 64 kg                |



# Application examples