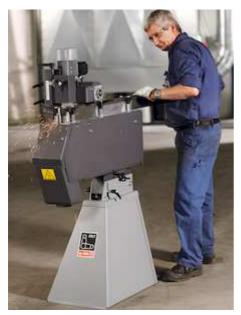

sh
- > Flat material can also be ground "upright".
- > Consistent belt dimensions 150x2000 mm
- > Belt grinder can be used for contact grinding even though module is mounted.

#### Technical data

### TECHNICAL DATA

- > For angled workpieces
  > Combination possibility with belt grinder GI 150 (2H)
- Space-saving employment because of optional swivel plate possible.

| Input                                   | 0.18 kW              |
|-----------------------------------------|----------------------|
| Current/Voltages                        | 3 x 400/440V 50/60Hz |
| Belt size                               | 150 x 2,000 mm       |
| Dimension profiles / flat material max. | 100 x 100 mm         |
| Weight                                  | 64 kg                |



# Application examples