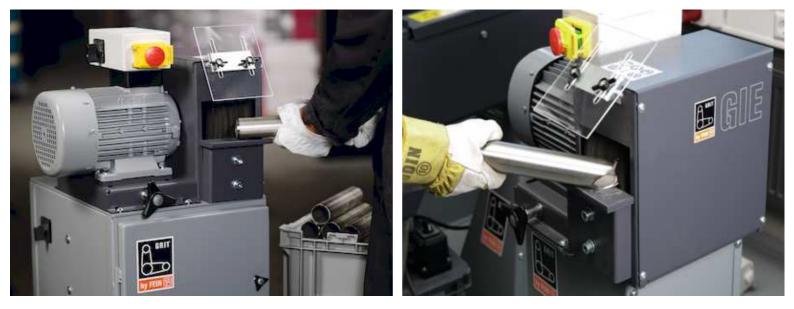

ss steel working at 1500/3000 rpm;
- > Modular extendable with sturdy machine base also with integrated extraction
- Robust AC motor provides deburring with steady speed
- > Connection for extraction option available
- > Broad range of wire brushes available
- > Effective deburring
- > Motor protection switch

#### Price includes

- 1 CEE plug (16 A)
- Supplied without steel brush

#### Technical data

## TECHNICAL DATA

| Input                          | 1.5 / 2.0 kW         |
|--------------------------------|----------------------|
| Current/Voltages               | 3 x 400/440V 50/60Hz |
| Speed, no load                 | 1,500 / 3,000 rpm    |
| Tool dimensions max. Ø x width | 250 x 60/120 mm      |
| Weight                         | 34 kg                |



# Application examples