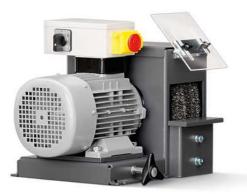

# **GRIT GIE**

### Deburring machine

Highly effective deburring machine for industrial deburring in series

Product number: 7 902 07 00 40 3

#### Details

- Speeds optimal for metal and stainless steel working at 1500/3000 rpm;
- > Modular extendable with sturdy machine base also with integrated extraction
- Robust AC motor provides deburring with steady speed
- > Connection for extraction option available
- > Broad range of wire brushes available
- > Effective deburring
- > Motor protection switch