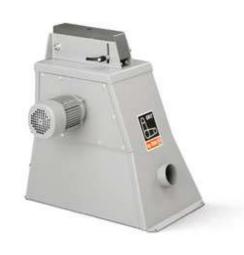

# **GRIT GIBE**

### Stand with double dust extraction

Exceedingly sturdy machine base with integrated double extraction

Product number: 9 90 01 004 00 0

## **Details**

- > Integrated metal swarf collector, resistant against hot > Cassette filter for effective filtering sparks
- > Robust welded construction
- > Flexible, heat-resistant steel hoses

- > Combination possibilities with belt grinder GI 75 (2H) and GI 150 (2H)
- > Powder coating