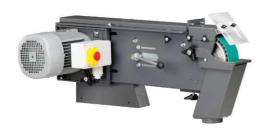

## **GRIT GI 75**

# Belt grinder (base unit), 75 mm

High-performance belt grinder, modular expandable, for industrial and series applications

Product number: 7 902 01 00 40 3

### **Details**

- > Expandable because of additional modules
- > Quite robust AC motor provides grinding with steady speed.
- > Speeds optimal for metal working at 3000 rpm;
- Detachable swarf collector
  Connection for extraction option available

- Drive disk with polyurethane coating
- > Work level is individually adjustable
- > Patented belt-tensioning system
- > Robust three-phase AC motor
- > Low vibrations