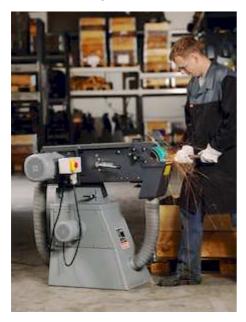

t grinder, modular expandable, for industrial and series applications

Product number: 7 902 04 00 40 3

#### **Details**

- > Expandable because of additional modules
- > Quite robust AC motor provides grinding with steady speed.
- > Speeds optimal for metal working at 3000 rpm;
- Detachable swarf collectorConnection for extraction option available

- Drive disk with polyurethane coating
- > Work level is individually adjustable
- > Patented belt-tensioning system
- > Robust three-phase AC motor
- > Low vibrations

### Price includes



Weight

1 CEE plug (16 A)



1 grinding belt 150 x 2,000 mm (K 36 R)

#### Technical data

#### TECHNICAL DATA

 Input
 4 kW

 Current/Voltages
 3 x 400/440V 50/60Hz

 Speed, no load
 3,000 rpm

 Belt size
 150 x 2,000 mm

82 kg



# Application examples