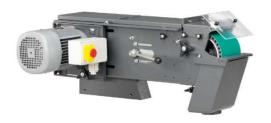

# Belt grinder (base unit), 150 mm

High-performance belt grinder, modular expandable, for industrial and series applications

Product number: 7 902 04 00 40 3

#### **Details**

- > Expandable because of additional modules
- > Quite robust AC motor provides grinding with steady speed.
- > Speeds optimal for metal working at 3000 rpm;
- Detachable swarf collectorConnection for extraction option available

- Drive disk with polyurethane coating
- > Work level is individually adjustable
- > Patented belt-tensioning system
- > Robust three-phase AC motor
- > Low vibrations

#### TECHNICAL DATA

 Input
 4 kW

 Current/Voltages
 3 x 400/440V 50/60Hz

 Speed, no load
 3,000 rpm

 Belt size
 150 x 2,000 mm

82 kg