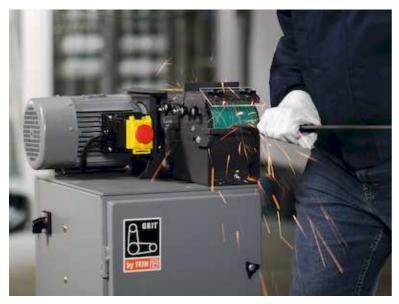

## Basic belt grinder, 100 mm

assembly vehicles

Powerful belt grinder in small format: for universal application on small workpieces

Three-phase AC motor 1500 Watt

> Patented belt-tensioning system

> Suited also for mobile employment in workshop or

## Details

- Universally applicable belt grinder for smaller workpieces
- > Modular extendable with sturdy machine base also with integrated extraction
  - Can be used as a table machine

E A 10