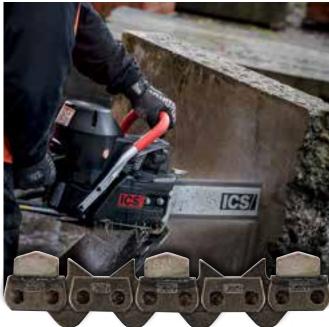

# HIGHER PRODUCTIVITY

Designed to be used with the full line of ICS petrol-powered saws, FORCE3 Chains offer the ultimate combination of performance, versatility and affordability. Available in three types to match your specific application.

All Force3 Diamond Chains contain patented SealPRO® antistretch technology which reduces wear and extends chain life by sealing out the abrasive slurry that leads to chain stretch.

## Features & Benefits

- Patented roof-top diamond segment improves break-in
- Best all-purpose performance
- Lasts up to 25% longer than EuroMax
- · Works well in all materials including light rebar
- A fast cutting chain for everyday use