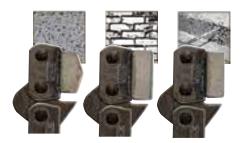

## **Recommended Chain Applications**

|                              | FORCE3™  | FORCE3™<br>BRICK | FORCE3™<br>PREMIUM |
|------------------------------|----------|------------------|--------------------|
| Light Reinforced<br>Concrete | <b>♦</b> |                  |                    |
| Brick                        | <b>♦</b> | <b>♦</b>         |                    |
| Block                        |          | <b>♦</b>         |                    |
| Soft Abrasive Stone          | <b>◊</b> | <b>♦</b>         |                    |
| Hard Stone                   |          |                  | <b>◊</b>           |
| Hard Reinforced<br>Concrete  |          |                  | <b>♦</b>           |