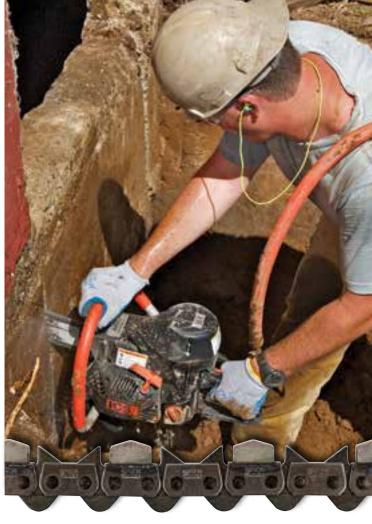

# HIGHER PRODUCTIVITY

Designed to be used with the full line of ICS petrol-powered saws, FORCE3 Chains offer the ultimate combination of performance, versatility and affordability. Available in three types to match your specific application.