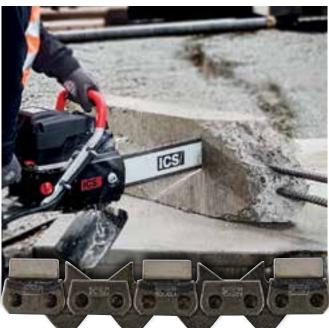

## FORCE3™

## Features & Benefits

- Patented roof-top diamond segment improves break-in
- Best all-purpose performance
- Lasts up to 25% longer than EuroMax
- · Works well in all materials including light rebar
- A fast cutting chain for everyday use