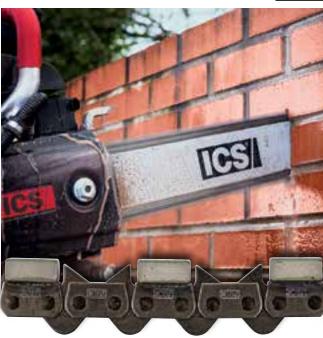

# **FORCE3**<sup>™</sup> Brick

## Features & Benefits

- Optimized for abrasive materials
- Specifically engineered for cutting brick, block or abrasive stone
- Larger diamond segments for longer life
- Wider diamond segments to protect side clearance in abrasive materials